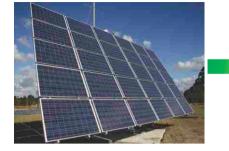

Solar PV Off-grid System

Solutions from 1 KW & above Custom designed based on load

> 1 KW Solar PV Modules 1 Solar PCU

50%

Subsidy

MNRE

Approved

Tubular LMLA / VRLA Battery Bank

#### Solar PV On-grid System

- Net Metering Scheme of Govt. of AP.
- 1-3 KW Rating
- Feeds into grid
- Generates 5 units / KW
- 50% Subsidy available