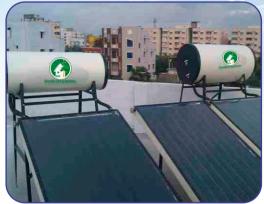

#### **Solar Water Heating Systems**

- Tough Storage Tank (Thickness from 0.8 2 mm)
- Outer Clading GI Powder Coated
- MS Powder Coated Stands
- Electrical Backup with Thermostat
- 100 LPD 3 Persons, 200 LPD 5-6 Persons
- 5 Years Warranty as per MNRE
- ETC Tubes Three Layer Copper Coated Tube for Fast Heating
- BIS Approved Collector
- Pressurised Heat exchanger Systems, Custom Designed Models are also available

### **Solar Water Heating Solutions**

- SS 304 Steel Tank
- 60° 80° C Temperature
- Alumunium Cladding with Rock wool Insulation
- Greater absorption area with easy tracking of sun due to circular shape of ETC Tube
- Zero Maintenance
- Custom Design Solution (Optimum Pipe Line Design)
- Both Pressurised & Non-pressurised Models Available
- System layout & design as per design Guidelines of MNRE